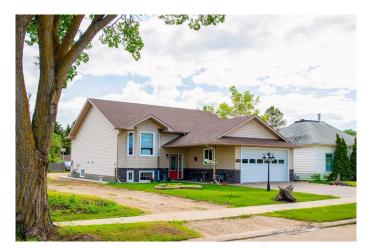

## \$449,000

4 Bedroom, 3.00 Bathroom, 1,466 sqft Residential on 0.16 Acres

Wainwright, Wainwright, Alberta

Stunning home with plenty of space for the whole family. Outside you will find a no maintenance backyard with a second garage 24X22, that is heated and insulated along with a storage shed. Front yard has lawn, flower beds and interlocking block driveway. Upstairs of this home has your main floor laundry room, 2 bedroom, 4 pc bathroom with jetted tub, 3 pc ensuite, dining room, kitchen, nook and vaulted ceilings. In the basement you will find an additional 2 bedroom, office, storage room, and large family room games room. There is also a double attached garage and all interior doors are 36" wide to finish off this amazing family home. Don't miss out!

## **Exterior**

Exterior Features Storage

Lot Description Back Yard, Low Maintenance Landscape, Landscaped

Roof Asphalt Shingle

Construction Wood Frame

Foundation Wood