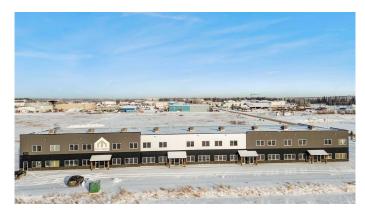

#### \$2,749,000

0 Bedroom, 0.00 Bathroom, Commercial on 0.00 Acres

Energy Business Park, Rural Red Deer County, Alberta

\*\*Judicial Listing: Prime Industrial Property Opportunity\*\* A remarkable investment opportunity presents itself with this impressive 24,642 square foot building, strategically located on 3.32 acres of land just off the East side of the QEII highway, accessible via the Gasoline Alley exit in Energy Park. Built in 2016, this property sets itself apart with its innovative construction, utilizing Structural Insulated Panels (SIPs) designed for energy efficiency, resulting in substantial savings in heating and cooling costs, as well as exceptional strength and durability capable of withstanding extreme weather conditions. The property boasts nine rear overhead doors, a separate mezzanine with two offices, a staff room, and a washroom. The primary shop area offers 21,702 square feet of rentable floor space, complemented by a partition wall creating an additional 2,639 square feet of versatile usage. Designed for low maintenance, it features radiant heating, 200-amp power supply, and complete paving around the property, along with separate fenced 14x14' storage yards on the North side. This is a unique opportunity to acquire a cutting-edge industrial property offering not only a state-of-the-art facility but also substantial cost savings and durability. Whether you're expanding your business, starting a new venture, or seeking a secure

investment, this judicial listing provides unmatched potential. Act promptly to secure your interest in this outstanding property.

Built in 2016