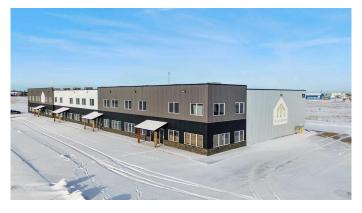

#### \$2,749,000

0 Bedroom, 0.00 Bathroom, Commercial on 0.00 Acres

Energy Business Park, Rural Red Deer County, Alberta

\*\*Judicial Listing: Prime Industrial Property Opportunity\*\* A remarkable investment opportunity presents itself with this impressive 24,642 square foot building, strategically located on 3.32 acres of land just off the East side of the QEII highway, accessible via the Gasoline Alley exit in Energy Park. Built in 2016, this property sets itself apart with its innovative construction, utilizing Structural Insulated Panels (SIPs) designed for energy efficiency, resulting in substantial savings in heating and cooling costs, as well as exceptional strength and durability capable of withstanding extreme weather conditions. The property boasts nine rear overhead doors, a separate mezzanine with two offices, a staff room, and a washroom. The primary shop area offers 21,702 square feet of rentable floor space, complemented by a partition wall creating an additional 2,639 square feet of versatile usage. Designed for low maintenance, it features radiant heating, 200-amp power supply, and complete paving around the property, along with separate fenced 14x14' storage yards on the North side. This is a unique opportunity to acquire a cutting-edge industrial property offering not only a state-of-the-art facility but also substantial cost savings and durability. Whether you're expanding your business, starting a new venture, or seeking a secure

investment, this judicial listing provides unmatched potential. Act promptly to secure your interest in this outstanding property.

Built in 2016