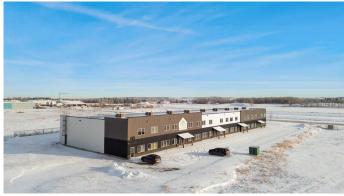

#### \$2,749,000

0 Bedroom, 0.00 Bathroom, Commercial on 0.00 Acres

Energy Business Park, Rural Red Deer County, Alberta

\*\*Judicial Listing: Prime Industrial Property Opportunity\*\* A remarkable investment opportunity presents itself with this impressive 24,642 square foot building, strategically located on 3.32 acres of land just off the East side of the QEII highway, accessible via the Gasoline Alley exit in Energy Park. Built in 2016, this property sets itself apart with its innovative construction, utilizing Structural Insulated Panels (SIPs) designed for energy efficiency, resulting in substantial savings in heating and cooling costs, as well as exceptional strength and durability capable of withstanding extreme weather conditions. The property boasts nine rear overhead doors, a separate mezzanine with two offices, a staff room, and a washroom. The primary shop area offers 21,702 square feet of rentable floor space, complemented by a partition wall creating an additional 2,639 square feet of versatile usage. Designed for low maintenance, it features radiant heating, 200-amp power supply, and complete paving around the property, along with separate fenced 14x14' storage yards on the North side. This is a unique opportunity to acquire a cutting-edge industrial property offering not only a state-of-the-art facility but also substantial cost savings and durability. Whether you're expanding your business, starting a new venture, or seeking a secure

investment, this judicial listing provides unmatched potential. Act promptly to secure your interest in this outstanding property.

Built in 2016