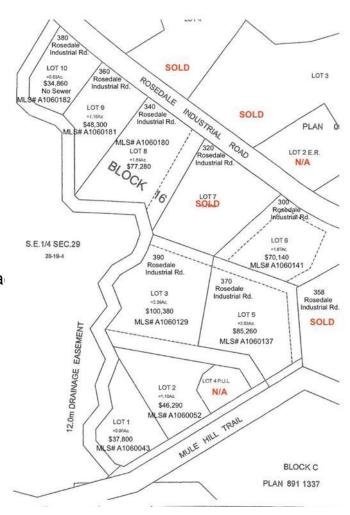

# \$85,260 - Lot 5 370 1 Street North Road, Drumheller

MLS® #A2101926

### \$85,260

0 Bedroom, 0.00 Bathroom, Land on 2.03 Acres

Downtown, Drumheller, Alberta

2.03 ACRES on LOT 5 in the ROSEDALE INDUSTRIAL PARK! This property should qualify for a 10% discount for being over 2.0 acres. Located approximately 10 km from the intersection of Highway 9 & 10 and approximately 6 km from Drumheller city center. This Subdivision has already seen development. Legal: Lot 5, Block 16, Plan 0614150. Lot Area is subject to an easement by the Town of Drumheller. Lot will have water, electricity, and natural gas servicing to the property line. Direct connection to sanitary sewer from the property line is available. Ask your agent about tax incentives. \*\*\*Residential uses not allowed on this land\*\*\* Roll: 19060505 | 2023 taxes: \$0 | Lot size: 2.030 Acres | Land Use / Zoning: ED | Title number: 061 478 257 +3 LINC Number: 0032 045 883 | non financial encumbrances:811 117 857 23/06/1981 UTILITY RIGHT OF WAY **GRANTEE - ICG UTILITIES** (PLAINS-WESTERN) LTD. 941 151 458 09/06/1994 CAVEAT RE: RIGHT OF WAY AGREEMENT 061 478 259 17/11/2006 EASEMENT. Buyer must fill out a development permit application sheet as part of the offer outlining what they will build, who their contractor is, and outline the timeline that starts substantial construction within 8 months and completes construction with 24 months. Offers must be left open for 3 weeks from the date submitted.

## **Community Information**

Address Lot 5 370 1 Street North Roa

Subdivision Downtown City Drumheller County Drumheller

**Province** Alberta Postal Code T0J 0Y0

**Exterior** 

Lot Description Irregular Lot, See Remarks

#### Additional Information

January 16th, 2024 **Date Listed** 

Days on Market 519

Zoning ED