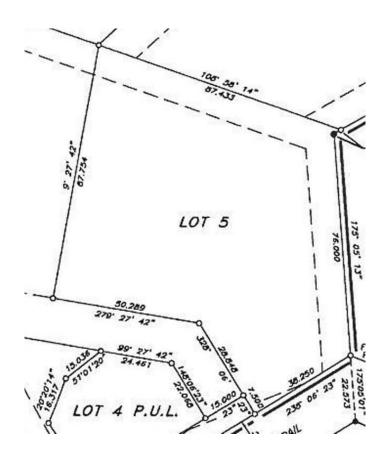

# \$85,260 - Lot 5 370 1 Street North Road, Drumheller

MLS® #A2101926

### \$85,260

0 Bedroom, 0.00 Bathroom, Land on 2.03 Acres

Downtown, Drumheller, Alberta

2.03 ACRES on LOT 5 in the ROSEDALE INDUSTRIAL PARK! This property should qualify for a 10% discount for being over 2.0 acres. Located approximately 10 km from the intersection of Highway 9 & 10 and approximately 6 km from Drumheller city center. This Subdivision has already seen development. Legal: Lot 5, Block 16, Plan 0614150. Lot Area is subject to an easement by the Town of Drumheller. Lot will have water, electricity, and natural gas servicing to the property line. Direct connection to sanitary sewer from the property line is available. Ask your agent about tax incentives. \*\*\*Residential uses not allowed on this land\*\*\* Roll: 19060505 | 2023 taxes: \$0 | Lot size: 2.030 Acres | Land Use / Zoning: ED | Title number: 061 478 257 +3 LINC Number: 0032 045 883 | non financial encumbrances:811 117 857 23/06/1981 UTILITY RIGHT OF WAY **GRANTEE - ICG UTILITIES** (PLAINS-WESTERN) LTD. 941 151 458 09/06/1994 CAVEAT RE: RIGHT OF WAY AGREEMENT 061 478 259 17/11/2006 EASEMENT. Buyer must fill out a development permit application sheet as part of the offer outlining what they will build, who their contractor is, and outline the timeline that starts substantial construction within 8 months and completes construction with 24 months. Offers must be left open for 3 weeks from the date submitted.

## **Community Information**

Address Lot 5 370 1 Street North Roa

Subdivision Downtown City Drumheller County Drumheller

**Province** Alberta Postal Code T0J 0Y0

**Exterior** 

Lot Description Irregular Lot, See Remarks

#### Additional Information

January 16th, 2024 **Date Listed** 

Days on Market 519

Zoning ED