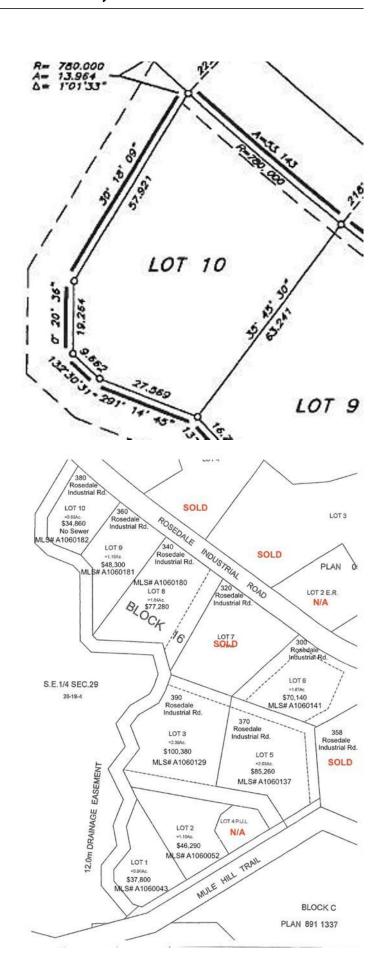

\*\*\*Residential uses not allowed on this land\*\*\* Lot 10 is 0.83 Acres. Legal Description: Lot 10 Block 16 Plan 0614150 Roll: 19061000 | 2024 taxes: \$698.00 | Lot size: 0.830 Acres | Land Use / Zoning: ED | Title number: 061 478 257 +8 LINC Number: 0032 045 933 | non financial encumbrances: 811 117 857 23/06/1981 UTILITY RIGHT OF WAY GRANTEE - ICG UTILITIES (PLAINS-WESTERN) LTD. 941 151 458 09/06/1994 CAVEAT RE: RIGHT OF WAY AGREEMENT 061 478 259 17/11/2006 EASEMENT. Buyer must fill out a development permit application sheet as part of the offer outlining what they will build, who their contractor is, and outline the timeline that starts substantial construction within 8 months and completes construction with 24 months. Offers must be left open for 3 weeks from the date submitted.

## **Exterior**

Lot Description Irregular Lot, See Remarks