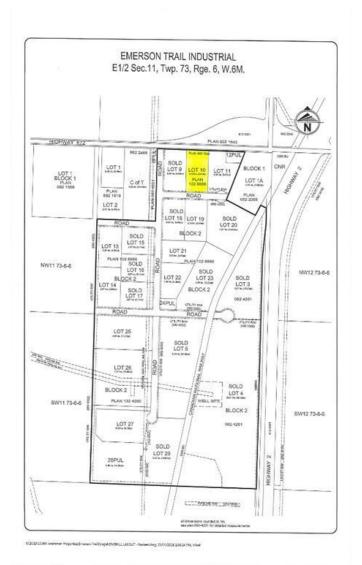

### \$655,000

0 Bedroom, 0.00 Bathroom, Land on 5.24 Acres

NONE, Sexsmith, Alberta

Excellent location! High visibility lots with a main highway on both sides. Power, gas and phone available. Paved roads and street lights. Highway frontage. No municipal water and sewer. This lot is listed for \$125,000.00 per acre.