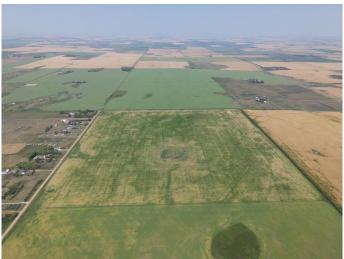

#### \$2,500,000

0 Bedroom, 0.00 Bathroom, Land on 160.00 Acres

NONE, Rural Rocky View County, Alberta

Great investment opportunity! This quarter section is 1.5 miles north of Country Hills Blvd (Highway 564) and 8 minutes from Stoney Trail. Income producer that's perfect for Investors/Developers. Located near the OMNI area structure plan and East of Prairie Royal Estates. Land has alternating crops of wheat and barley.