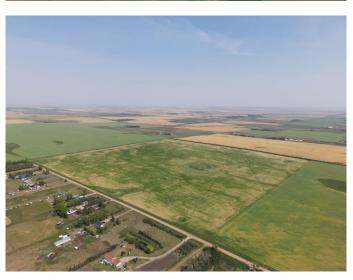

#### \$2,500,000

0 Bedroom, 0.00 Bathroom, Land on 160.00 Acres

NONE, Rural Rocky View County, Alberta

Great investment opportunity! This quarter section is 1.5 miles north of Country Hills Blvd (Highway 564) and 8 minutes from Stoney Trail. Income producer that's perfect for Investors/Developers. Located near the OMNI area structure plan and East of Prairie Royal Estates. Land has alternating crops of wheat and barley.