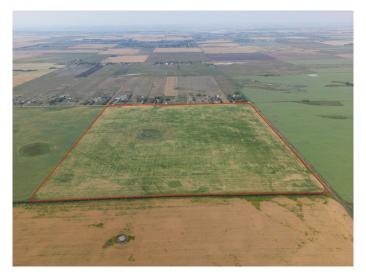

#### \$2,500,000

0 Bedroom, 0.00 Bathroom, Land on 160.00 Acres

NONE, Rural Rocky View County, Alberta

Great investment opportunity! This quarter section is 1.5 miles north of Country Hills Blvd (Highway 564) and 8 minutes from Stoney Trail. Income producer that's perfect for Investors/Developers. Located near the OMNI area structure plan and East of Prairie Royal Estates. Land has alternating crops of wheat and barley.