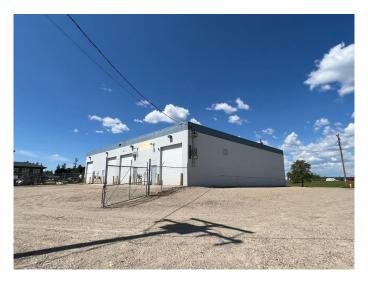

### \$1,399,999

0 Bedroom, 0.00 Bathroom, Commercial on 0.60 Acres

NONE, Edson, Alberta

INVESTORS take a look at this 10137 sqft freestanding Commercial building located on 4th Avenue with Hwy 16 Exposure (on one-way heading west) and zoned C-2 Service Commercial. The building is comprised of approx. 7212 sqft of shop/warehouse space, 2000 sqft of office space on the main level and 2000 sqft of office, conference room space on the mezzanine level. Some features include three phase power, furnace/forced air heat plus some radiant heat in main shop area. 4 overhead 14' doors, 6 bathrooms (2 with showers), conference room has a full kitchen. Ample parking both in front and the rear with lots of storage. New 5 year lease signed May 1st, 2024 to May 1, 2029 for \$10,000 per month plus CAC of \$2000 per month. Listing Includes the fenced chain link and barb wire compound consisting of 26,000+ sqft, Lot 10 Block 202 Plan 8022726 (separate title)

Built in 1982