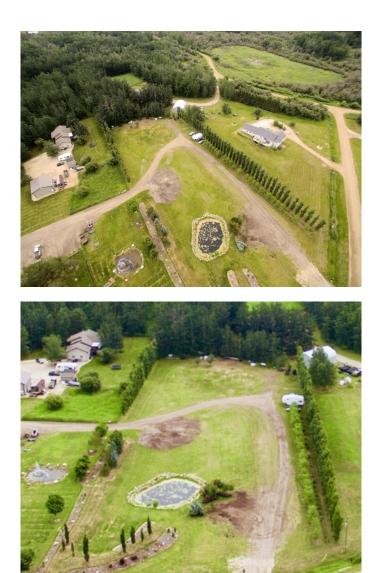

## \$215,000

0 Bedroom, 0.00 Bathroom, Land on 2.52 Acres

Sunrise Estates., Rural Grande Prairie No. 1, County of, Alberta

Beautifully landscaped 2.52 acre lot in Sunrise Estates. Only 3 minutes from town and shopping. Easy, quick access to highway 40. Just build your dream home on this lot and the rest is done for you with over 100 mature spruce and towering poplars trees planted, a driveway approach already complete, beautiful pond feature with landscaping rocks strategically placed. City water, power and natural gas are all available at the property line along with fibre optic internet being available in this subdivision. Take a drive-by, this is the lot you have been waiting for.

| County<br>Province<br>Postal Code | Grande Prairie No. 1, County of<br>Alberta<br>T8W 5B5                              |  |
|-----------------------------------|------------------------------------------------------------------------------------|--|
| Exterior                          |                                                                                    |  |
| Lot Description                   | Cleared, Creek/River/Stream/Pond, Lawn, Landscaped, Many Trees,<br>Open Lot, Treed |  |
| Additional Information            |                                                                                    |  |
| Date Listed                       | January 22nd, 2024                                                                 |  |
| Days on Market                    | 463                                                                                |  |
| Zoning                            | CR-5                                                                               |  |
| Listing Details                   |                                                                                    |  |