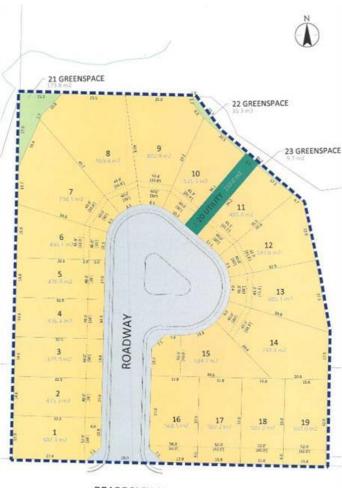

#### \$169,900

0 Bedroom, 0.00 Bathroom, Land on 0.13 Acres

Henner's Landing, Lacombe, Alberta

Arguably the best lots available in Lacombe to build on. Located in Lacombe's newest subdivision featuring 19 lots. Most lots feature walkout options and spectacular views of the lakes. Backing onto municipal reserves and Lacombe's famous walking trails. These types of lots don't come around often and won't come again anytime soon. Possession is slated for June 1, 2025. If you are looking for that special lot to build your dream home in what will soon be the "place to live" in Lacombe here it is.

### Exterior

| Lot Description | Creek/River/Stream/Pond, | Cul-De-Sac, | Environmental | Reserve, |
|-----------------|--------------------------|-------------|---------------|----------|
|                 | Rectangular Lot, Views   |             |               |          |