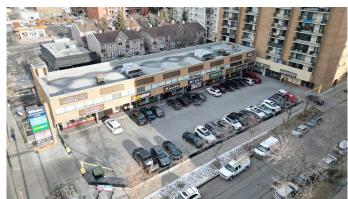

### \$15

0 Bedroom, 0.00 Bathroom, Commercial on 0.00 Acres

Beltline, Calgary, Alberta

Rare find, 2,808 sq. ft. currently occupied by month to month tenant also vacant units of 745 sq. ft. & 408 sq. ft available now, 2nd Floor Office units within Wellington Square on busy 14 Street SW offered at below market rental rates. Other 2nd floor units, occupied by Month to Month Tenants and available with notice, 1,267 sq. ft., 1,298 sq. ft., 2,808 sq. ft. up to 4,075 sq. ft. contiguous. Double row front parking and 24 stalls in rear. Excellent main floor Tenant mix and built in draw from 12 floor residential condo building on site as well dense surrounding residential development.