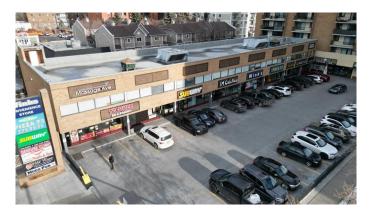

### \$15

0 Bedroom, 0.00 Bathroom, Commercial on 0.00 Acres

Beltline, Calgary, Alberta

Rare find, 2,808 sq. ft. currently occupied by month to month tenant also vacant units of 745 sq. ft. & 408 sq. ft available now, 2nd Floor Office units within Wellington Square on busy 14 Street SW offered at below market rental rates. Other 2nd floor units, occupied by Month to Month Tenants and available with notice, 1,267 sq. ft., 1,298 sq. ft., 2,808 sq. ft. up to 4,075 sq. ft. contiguous. Double row front parking and 24 stalls in rear. Excellent main floor Tenant mix and built in draw from 12 floor residential condo building on site as well dense surrounding residential development.