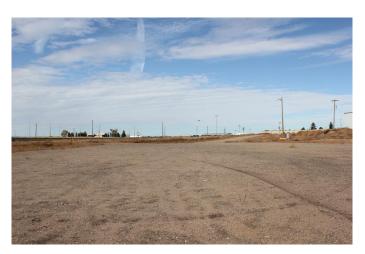

## \$3,000

0 Bedroom, 0.00 Bathroom, Land on 3.60 Acres

Brier Park Industrial, Medicine Hat, Alberta

Industrial land for lease in Brier Park Industrial Park. This land is triangular shaped and approximately 3.6 acres. Land is level, graveled and partially fenced with electrical on site.