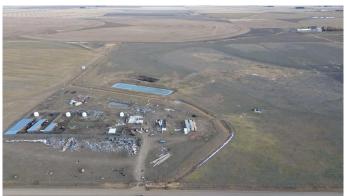

## \$495,000

0 Bedroom, 0.00 Bathroom, Agri-Business on 60.00 Acres

NONE, Rural Lethbridge County, Alberta

A 60-acre plot of arid land is available for purchase, with a designated home site located on the northwest corner. As the property is surrounded by irrigation, it would be advisable to apply for water rights to optimize the land. Once approved, you can install a pivot to make the most of the area. The current land owner would like to sell the property and rent the home site back from you for a period of the next five to ten years if possible.

#### **Amenities**

Utilities Electricity Connected, Natural Gas Connected

**Exterior** 

Lot Description Farm, Pasture