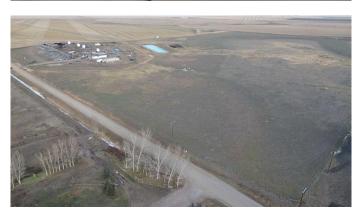

## \$495,000

0 Bedroom, 0.00 Bathroom, Agri-Business on 60.00 Acres

NONE, Rural Lethbridge County, Alberta

A 60-acre plot of arid land is available for purchase, with a designated home site located on the northwest corner. As the property is surrounded by irrigation, it would be advisable to apply for water rights to optimize the land. Once approved, you can install a pivot to make the most of the area. The current land owner would like to sell the property and rent the home site back from you for a period of the next five to ten years if possible.

#### **Amenities**

Utilities Electricity Connected, Natural Gas Connected

**Exterior** 

Lot Description Farm, Pasture