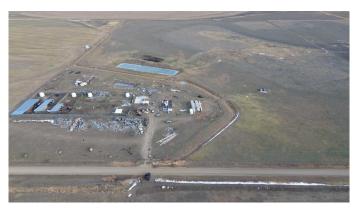

## \$495,000

0 Bedroom, 0.00 Bathroom, Agri-Business on 60.00 Acres

NONE, Rural Lethbridge County, Alberta

A 60-acre plot of arid land is available for purchase, with a designated home site located on the northwest corner. As the property is surrounded by irrigation, it would be advisable to apply for water rights to optimize the land. Once approved, you can install a pivot to make the most of the area. The current land owner would like to sell the property and rent the home site back from you for a period of the next five to ten years if possible.

#### **Amenities**

Utilities Electricity Connected, Natural Gas Connected

**Exterior** 

Lot Description Farm, Pasture