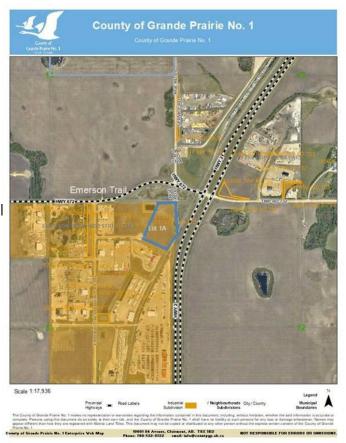

### \$1,500,000

0 Bedroom, 0.00 Bathroom, Land on 10.88 Acres

Emerson Trail Industrial Park, Rural Grande Prairie No. 1, County of, Alberta

Huge Visibility for this vacant parcel of land zoned RM-2 (Rural Medium Industrial) in an excellent location right on the corner of Emerson Trail and Highway 2. The size is 10.88 acres and has great frontage. Services available to the edge of the property. One of the last parcels of land of this size available with such good exposure and access.

# **Community Information**

Address 13 61027 Highway 672

Subdivision Emerson Trail Industrial Park

City Rural Grande Prairie No. 1, County of

County Grande Prairie No. 1, County of

Province Alberta
Postal Code T0H 3C0