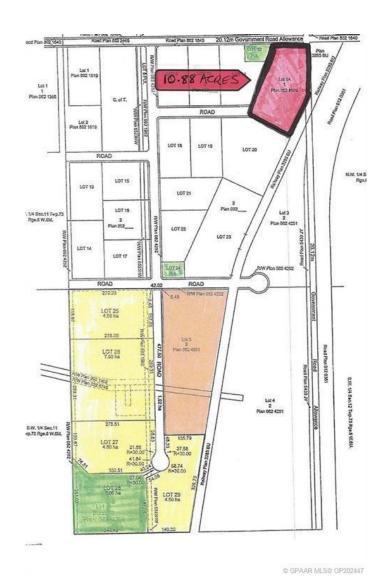

### \$1,500,000

0 Bedroom, 0.00 Bathroom, Land on 10.88 Acres

Emerson Trail Industrial Park, Rural Grande Prairie No. 1, County of, Alberta

Huge Visibility for this vacant parcel of land zoned RM-2 (Rural Medium Industrial) in an excellent location right on the corner of Emerson Trail and Highway 2. The size is 10.88 acres and has great frontage. Services available to the edge of the property. One of the last parcels of land of this size available with such good exposure and access.

#### **Essential Information**

MLS® # A2098290 Price \$1,500,000

Bathrooms 0.00

Acres 10.88

Type Land

Sub-Type Industrial Land

Status Active

#### **Exterior**

Lot Description Corner Lot, Irregular Lot

## **Additional Information**

Date Listed December 19th, 2023

Days on Market 633
Zoning RM-2