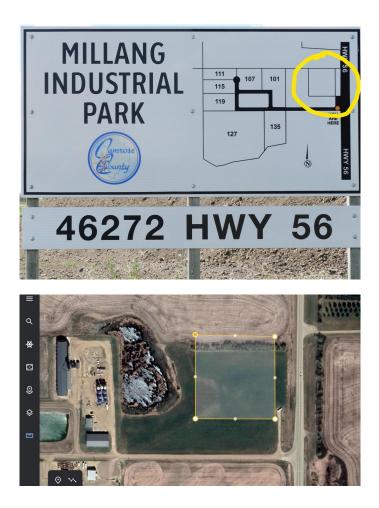

# \$749,000 - 46272 Highway 56, Rural Camrose County

MLS® #A2098054

#### \$749,000

0 Bedroom, 0.00 Bathroom, Land on 6.05 Acres

NONE, Rural Camrose County, Alberta

Highway 56 Frontage! 6.05 acres in Millang Industrial Park. Do you have a business that would benefit from the traffic in the Millang Industrial Park? The new Camrose County Seed Cleaning Plant generates significant traffic in addition to the existing businesses on location. 3 phase power, gas available now. Edmonton city water is to be available. This 6.05 acre parcel is zoned Farmland at present. This is the LAST REMAINING LOT!

## **Community Information**

| Address     | 46272 Highway 56     |
|-------------|----------------------|
| Subdivision | NONE                 |
| City        | Rural Camrose County |
| County      | Camrose County       |
| Province    | Alberta              |
| Postal Code | T4V 2N1              |