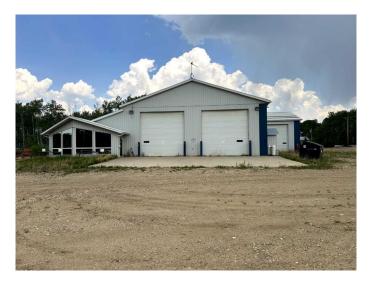

# \$6 - 301 Forrestry Drive, Red Earth Creek

MLS® #A2097903

### \$6

0 Bedroom, 0.00 Bathroom, Commercial on 0.00 Acres

NONE, Red Earth Creek, Alberta

Great multi bay shop for Lease in Red Earth. Large reception area with counter and beautiful panoramic view of the 7.22 acre property. Shop has 3 bays with one that has a drive through bay (38x29)and 16' and a 12' door. Double bay (48x100) has 2x 16' doors, 3 pc bath with showers, a large utility room that leads to the Attached skidshack has a 2 pc bath, its own furnace, a large open lunch room and one office and has attached deck off the side. Upstairs, there is a one bedroom apartment complete with Fridge, Stove, Washer, Dryer. This is a complete property to live and work! What more can you ask for?

### **Essential Information**

MLS® # A2097903

Price \$6
Bathrooms 0.00
Acres 0.00
Year Built 1985

Type Commercial

Sub-Type Industrial

Status Active

# **Community Information**

Address 301 Forrestry Drive

Subdivision NONE

City Red Earth Creek

County Opportunity No. 17, M.D. of

Province Alberta
Postal Code T0G 1X0