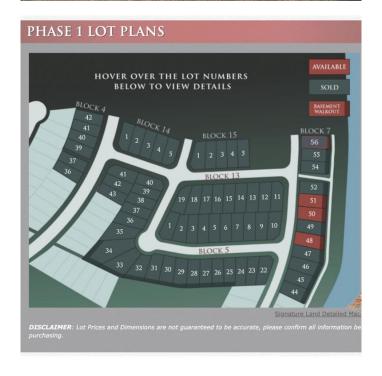

### \$129,255

0 Bedroom, 0.00 Bathroom, Land on 0.12 Acres

Signature Falls, Grande Prairie, Alberta

Welcome home to Signature Falls! Community and family oriented lots located near a park, walking trails and schools. Build your dream home here! Plenty of lots to choose from. Call your Realtor today to find out more!

# **Community Information**

Address 8626 72 Avenue
Subdivision Signature Falls
City Grande Prairie
County Grande Prairie

Province Alberta
Postal Code T8X 0N9