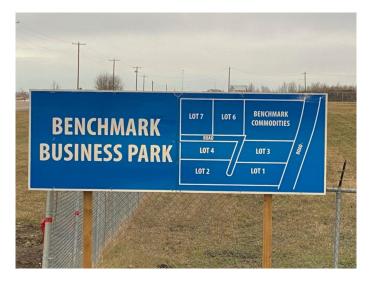

### \$1,000,000

0 Bedroom, 0.00 Bathroom, Land on 10.00 Acres

NONE, Rural Ponoka County, Alberta

Lot 6. Own a 10 acre parcel of commercial land in the heart of Central Alberta in the County of Ponoka. Build your new business in a newly created subdivision with several large well established companies in a nice industrial area. Dirt work has been brought up to sub grade with some services to the lot line.

## **Community Information**

| Address     | 6 431029 Range Road 261 |
|-------------|-------------------------|
| Subdivision | NONE                    |
| City        | Rural Ponoka County     |
| County      | Ponoka County           |
| Province    | Alberta                 |
| Postal Code | T4J 1R4                 |