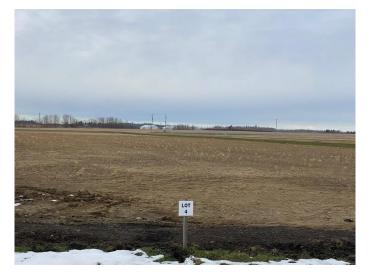

### \$1,000,000

0 Bedroom, 0.00 Bathroom, Land on 10.00 Acres

NONE, Rural Ponoka County, Alberta

Lot 4. Own a 10 acre parcel of commercial land in the heart of Central Alberta in the County of Ponoka. Build your new business in a newly created subdivision with several large well established companies in a nice industrial area. Dirt work has been brought up to sub grade with some services to the lot line.