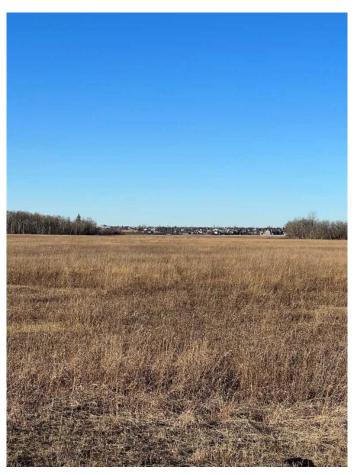

#### \$1,800,000

0 Bedroom, 0.00 Bathroom, Agri-Business on 158.00 Acres

NONE, Grande Prairie, Alberta

158 acres adjoining Carriage Lane Estates to the North. There are 2 titles, 148.78 acres and 9.22 acres. The property is fenced and is a mix of cultivated and bush. Excellent development quarter. Tremendous investment opportunity going forward. Call your Realtor for more information.