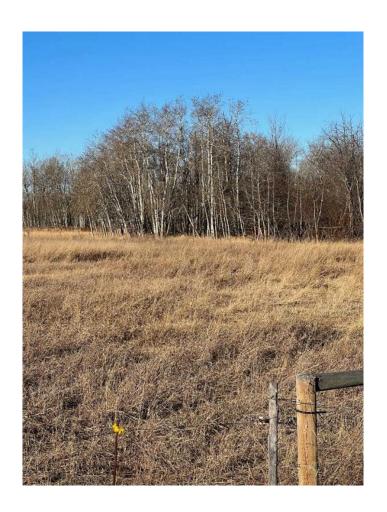

#### \$1,800,000

0 Bedroom, 0.00 Bathroom, Agri-Business on 158.00 Acres

NONE, Grande Prairie, Alberta

158 acres adjoining Carriage Lane Estates to the North. There are 2 titles, 148.78 acres and 9.22 acres. The property is fenced and is a mix of cultivated and bush. Excellent development quarter. Tremendous investment opportunity going forward. Call your Realtor for more information.