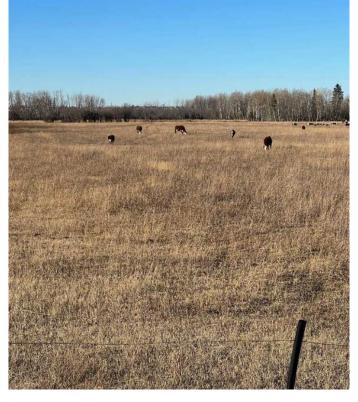

#### \$1,800,000

0 Bedroom, 0.00 Bathroom, Agri-Business on 158.00 Acres

NONE, Grande Prairie, Alberta

158 acres adjoining Carriage Lane Estates to the North. There are 2 titles, 148.78 acres and 9.22 acres. The property is fenced and is a mix of cultivated and bush. Excellent development quarter. Tremendous investment opportunity going forward. Call your Realtor for more information.