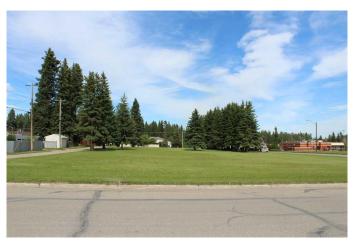

### \$750,000

0 Bedroom, 0.00 Bathroom, Commercial on 1.61 Acres

NONE, Edson, Alberta

10 town lots. 3 titles. Excellent location for a Development. Zoned R3. Zoning approved for Apartments and Multi Residential Development, . Across the street from Tim Hortons and Wendy's Restaurant and a Gas Station with Convenience Store.