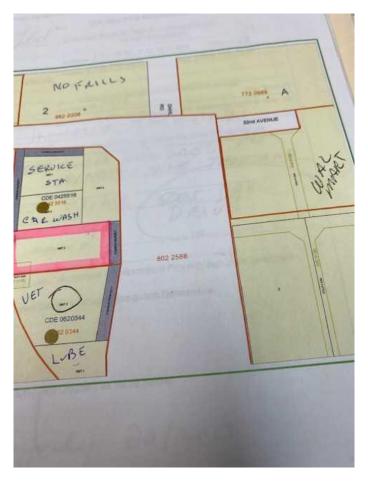

## \$99,000 - Unit 2, 5005 Dahl Drive, Whitecourt

MLS® #A2091867

## \$99,000

0 Bedroom, 0.00 Bathroom, Commercial on 0.95 Acres

NONE, Whitecourt, Alberta

VENDOR SAYS BLOW IT OUT. WANT IT SOLD. \$ 150,000 reduction. Excellent location across from Walmart Power centre for a retail outlet, restaurant, lease rental etc. Lot size is .095 acres. Fast food..

## **Community Information**

Address Unit 2, 5005 Dahl Drive

Subdivision NONE

City Whitecourt

County Woodlands County

Province Alberta
Postal Code T7S 1X6

#### **Additional Information**

Date Listed November 6th, 2023

Days on Market 539 Zoning c-2