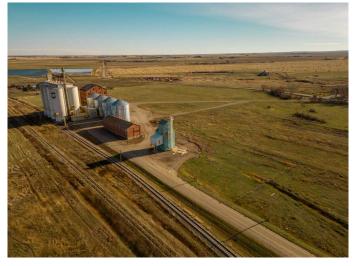

#### \$70,000

0 Bedroom, 0.00 Bathroom, Commercial on 0.45 Acres

NONE, Raymond, Alberta

Decommissioned Bulk Fertilizer Storage warehouse- to be sold "as is" Zoned Urban Fringe Industrial

Built in 1996

#### **Essential Information**

| MLS® #     | A2091198   |
|------------|------------|
| Price      | \$70,000   |
| Bathrooms  | 0.00       |
| Acres      | 0.45       |
| Year Built | 1996       |
| Туре       | Commercial |
| Sub-Type   | Mixed Use  |
| Status     | Active     |

# **Community Information**

| Address     | 300 Railway             |
|-------------|-------------------------|
| Subdivision | NONE                    |
| City        | Raymond                 |
| County      | Warner No. 5, County of |
| Province    | Alberta                 |
| Postal Code | T0K 2L0                 |