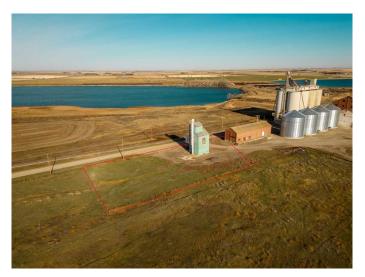

### \$70,000

0 Bedroom, 0.00 Bathroom, Agri-Business on 0.45 Acres

NONE, Raymond, Alberta

Decomissioned Bulk Fertilizer Warehouse on .45 acre. Zoned Urban Fringe Industrial To be sold " as is" Open to all offers

### **Essential Information**

MLS® # A2091195 Price \$70,000

Bathrooms 0.00 Acres 0.45

Type Agri-Business
Sub-Type Agriculture

Status Active

## **Community Information**

Address 300 Railway Avenue

Subdivision NONE

City Raymond

County Warner No. 5, County of

Province Alberta
Postal Code T0K 2L0

#### **Additional Information**

Date Listed November 2nd, 2023

Days on Market 678

Zoning urban fringe industrial

Listing Office Royal LePage Blue Sky

Data is supplied by Pillar 9â,¢ MLS® System. Pillar 9â,¢ is the owner of the copyright in its MLS® System. Data is