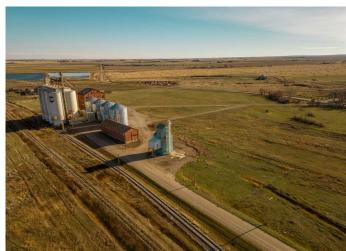

### \$70,000

0 Bedroom, 0.00 Bathroom, Agri-Business on 0.45 Acres

NONE, Raymond, Alberta

Decomissioned Bulk Fertilizer Warehouse on .45 acre. Zoned Urban Fringe Industrial To be sold " as is" Open to all offers

### **Essential Information**

MLS® # A2091195 Price \$70,000

Bathrooms 0.00 Acres 0.45

Type Agri-Business
Sub-Type Agriculture

Status Active

## **Community Information**

Address 300 Railway Avenue

Subdivision NONE

City Raymond

County Warner No. 5, County of

Province Alberta
Postal Code T0K 2L0

#### **Additional Information**

Date Listed November 2nd, 2023

Days on Market 678

Zoning urban fringe industrial

Listing Office Royal LePage Blue Sky

Data is supplied by Pillar 9â,¢ MLS® System. Pillar 9â,¢ is the owner of the copyright in its MLS® System. Data is