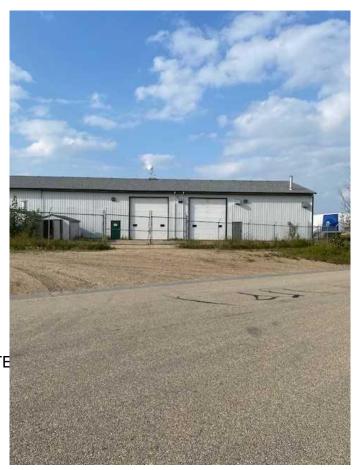

## \$3,500

0 Bedroom, 0.00 Bathroom, Commercial on 0.00 Acres

NONE, Whitecourt, Alberta

triple bay 1 front and 2 back - 16 ft overhead doors. with large front paved parking and fenced back yard. Ideal for smaller trucks or mechanic bays. Small offices on main and staff room on second floor, good exposure. Immediate possession. can be combined with adjoining bay and wash bay additional 3,000 sf. partial fenced yard. Only pay Power- in floor heat. plus taxs 635/month

### **Amenities**

Utilities **Electricity Connected** 

Interior

In Floor, Natural Gas Heating

**Exterior** 

Roof Shingle

**Additional Information** 

October 18th, 2023 **Date Listed** 