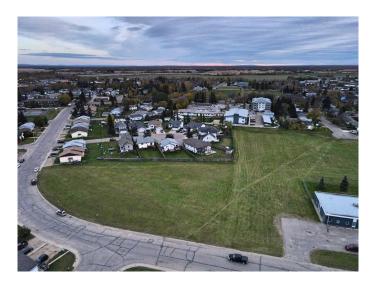

#### \$179,900

0 Bedroom, 0.00 Bathroom, Land on 1.52 Acres

NONE, High Prairie, Alberta

A 1.52 acre vacant - multi dwelling - building lot in the heart of High Prairie. In close proximity to the schools, Hospital and downtown this would be an ideal location for a residential subdivision or apartment buildings. All utilities at roadside. Call, email or text today to find out more.