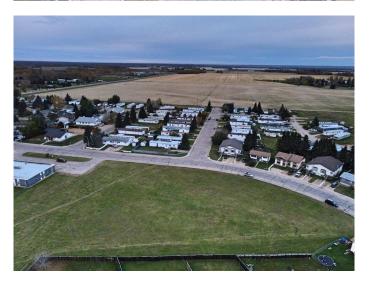

#### \$179,900

0 Bedroom, 0.00 Bathroom, Land on 1.52 Acres

NONE, High Prairie, Alberta

A 1.52 acre vacant - multi dwelling - building lot in the heart of High Prairie. In close proximity to the schools, Hospital and downtown this would be an ideal location for a residential subdivision or apartment buildings. All utilities at roadside. Call, email or text today to find out more.