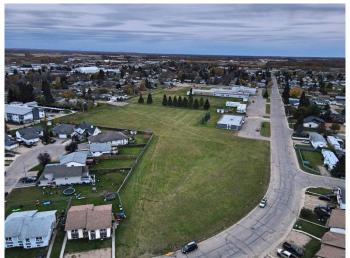

#### \$179,900

0 Bedroom, 0.00 Bathroom, Land on 1.52 Acres

NONE, High Prairie, Alberta

A 1.52 acre vacant - multi dwelling - building lot in the heart of High Prairie. In close proximity to the schools, Hospital and downtown this would be an ideal location for a residential subdivision or apartment buildings. All utilities at roadside. Call, email or text today to find out more.