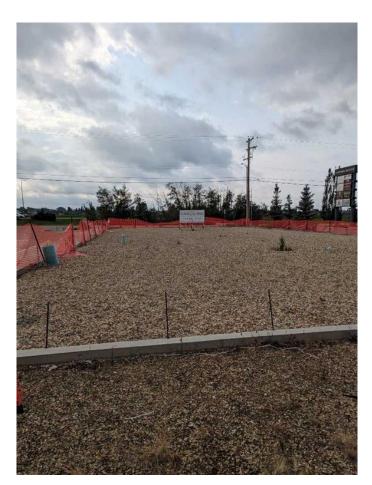

### \$16

0 Bedroom, 0.00 Bathroom, Commercial on 0.00 Acres

Beju Industrial Park, Sylvan Lake, Alberta

6,000 SF build to suite pad site available to lease next to a well kept, almost new building in Beju Industrial Park. There is easy access to and from Highway 20, and ample paved parking in front. Great location for your business to grow and thrive. Asking lease rate is \$16.00 per SF, and additional rent is set at \$5.50 per SF for the 2023 budget year.