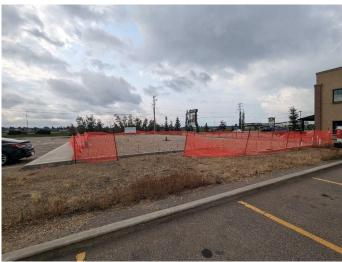

### \$16

0 Bedroom, 0.00 Bathroom, Commercial on 0.00 Acres

Beju Industrial Park, Sylvan Lake, Alberta

6,000 SF build to suite pad site available to lease next to a well kept, almost new building in Beju Industrial Park. There is easy access to and from Highway 20, and ample paved parking in front. Great location for your business to grow and thrive. Asking lease rate is \$16.00 per SF, and additional rent is set at \$5.50 per SF for the 2023 budget year.