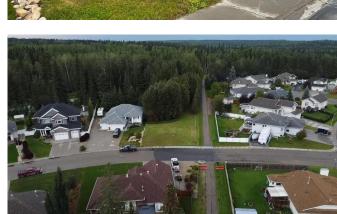

#### \$185,000

0 Bedroom, 0.00 Bathroom, Land on 0.07 Acres

NONE, Edson, Alberta

Build your dream home on this beautiful, spacious lot in Wilshire Estates. This lot is the last lot available in the sub division. Lot is backing onto green belt. Architectural controls are in place. All services to property line.

#### Exterior

Lot Description Backs on to Park/Green Space, Lawn, Many Trees