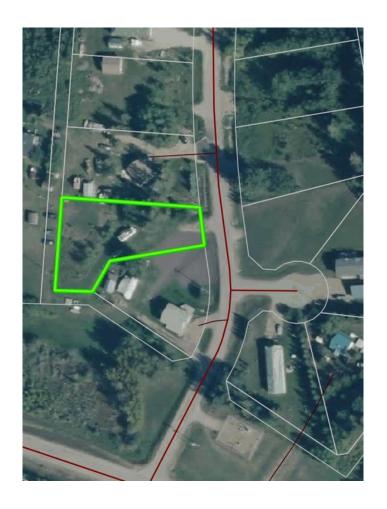

### \$79,999

0 Bedroom, 0.00 Bathroom, Land on 0.50 Acres

NONE, Lac La Biche County, Alberta

Back lot mission beach. cleared lot and ready for your home away from home. All paved roads lead to this affordable backlot at glorious Mission Beach. Lac La Biche lake is rated as one of the best walleye fishing lakes in Alberta. Ten minutes from town and a minute to the lake. Sale price is subject to GST

## **Community Information**

Address 67405,106 Mission Rd

Subdivision NONE

City Lac La Biche County

County Lac La Biche County

Province Alberta
Postal Code T0A2C2