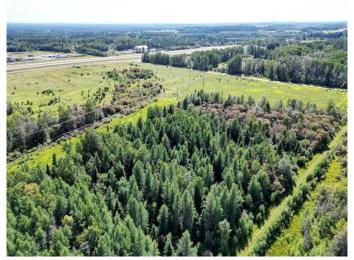

#### \$475,000

0 Bedroom, 0.00 Bathroom, Land on 19.94 Acres

NONE, Rural Yellowhead County, Alberta

Prime Commercial Land for development located less than 2 kms West of the Town of Edson. Property is zoned CD (Commercial District) and has direct Highway 16 exposure! Seller will consider a Lease for equipment storage and/or camp with Yellowhead County approval.