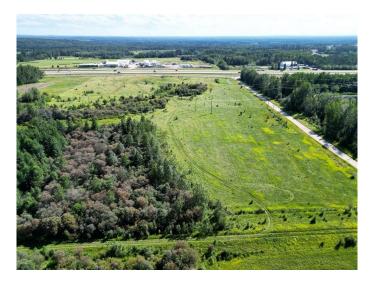

#### \$475,000

0 Bedroom, 0.00 Bathroom, Land on 19.94 Acres

NONE, Rural Yellowhead County, Alberta

Prime Commercial Land for development located less than 2 kms West of the Town of Edson. Property is zoned CD (Commercial District) and has direct Highway 16 exposure! Seller will consider a Lease for equipment storage and/or camp with Yellowhead County approval.