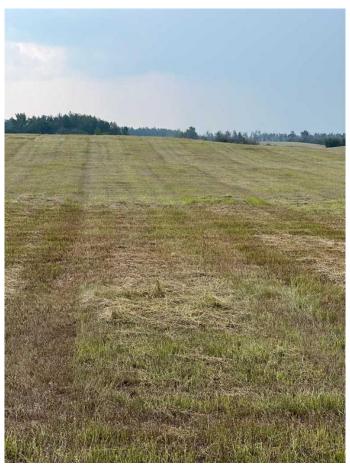

## \$600,000

0 Bedroom, 0.00 Bathroom, Agri-Business on 318.00 Acres

NONE, Rycroft, Alberta

Half section of land is located about 12 miles NE of Rycroft. 200+/- Acres open and the balance is bush and creek. Current use is hay and pasture. There is 1 quarter adjoining and 3 quarters across the road that are also currently for sale. There is a D.U. Conservation easement registered on title, document available on request. Please notify us before you go to view, don't drive on the land without permission.