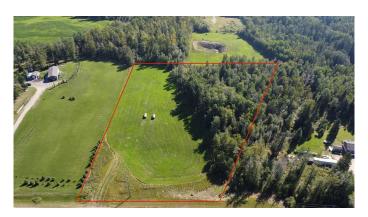

## \$94,900

0 Bedroom, 0.00 Bathroom, Land on 5.86 Acres

NONE, Rural Woodlands County, Alberta

"NO RESTRICTIONS AND GREAT VIEW!!"
Located 10 minutes from town in Country View
Estates subdivision, this 5.86 acre lot has no
restrictions so mobile homes are permitted.
The property has a 184 ft well that pumps at
12 gallons per minute, with natural gas prepaid
to the riser, and power at the property line.
Quiet cul-de-sac with minimal traffic and close
to town!!

# **Community Information**

Address 590095 Range Road 110

Subdivision NONE

City Rural Woodlands County

County Woodlands County

Province Alberta
Postal Code T7S 1A1