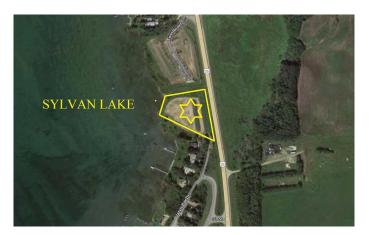

#### \$2,750,000

0 Bedroom, 0.00 Bathroom, Land on 3.60 Acres

NONE, Jarvis Bay, Alberta

AMAZING OPPORTUNITY! Develop the land or build your dream lakefront home. Potential for 8 large Lakefront lots right on Sylvan Lake (with approval from Summer Village) This beautiful lot is located in the sought after neighborhood of Jarvis Bay and only minutes from the heart of Sylvan Lake and all the amenities the town has to offer. Opportunity Knocks!

## **Amenities**

Is Waterfront Yes

Waterfront Lake, Waterfront, Lake Front

**Exterior** 

Lot Description Creek/River/Stream/Pond, Environmental Reserve, Lake, Irregular Lot,

Level, Private, See Remarks, Waterfront