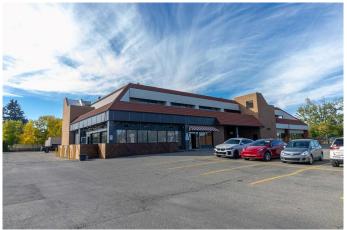

#### \$12

0 Bedroom, 0.00 Bathroom, Commercial on 0.00 Acres

Mount Pleasant, Calgary, Alberta

7,084 SF second floor office in centrally located northwest neighbourhood; located at Mount Pleasant. Multiple configurations available from 4,375 SF to 20,835 SF. Ample of free surface parking on site. Balcony access available for the front suites. Prominent signage exposure to 4th Street SE. Elevator and stair access to second floor. Commercial restaurant & bar on main floor. Also, child education facility on main floor. Walking distance to cafés/restaurants, sport complexes, and parks. Public transportation available on 4th Street NW, including bus routs #2 and #404. Close proximity to 16 Avenue NE and Centre Street. 5 minutes to Downtown Calgary, and 5 minutes to Deerfoot Trail SE via 16 Avenue NE.