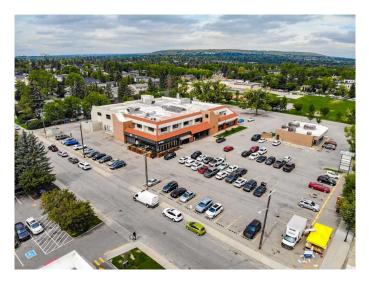

#### \$12

0 Bedroom, 0.00 Bathroom, Commercial on 0.00 Acres

Mount Pleasant, Calgary, Alberta

7,084 SF second floor office in centrally located northwest neighbourhood; located at Mount Pleasant. Multiple configurations available from 4,375 SF to 20,835 SF. Ample of free surface parking on site. Balcony access available for the front suites. Prominent signage exposure to 4th Street SE. Elevator and stair access to second floor. Commercial restaurant & bar on main floor. Also, child education facility on main floor. Walking distance to cafés/restaurants, sport complexes, and parks. Public transportation available on 4th Street NW, including bus routs #2 and #404. Close proximity to 16 Avenue NE and Centre Street. 5 minutes to Downtown Calgary, and 5 minutes to Deerfoot Trail SE via 16 Avenue NE.