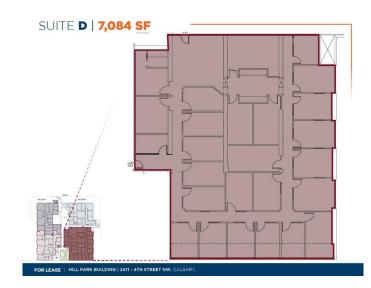

#### \$12

0 Bedroom, 0.00 Bathroom, Commercial on 0.00 Acres

Mount Pleasant, Calgary, Alberta

7,084 SF second floor office in centrally located northwest neighbourhood; located at Mount Pleasant. Multiple configurations available from 4,375 SF to 20,835 SF. Ample of free surface parking on site. Balcony access available for the front suites. Prominent signage exposure to 4th Street SE. Elevator and stair access to second floor. Commercial restaurant & bar on main floor. Also, child education facility on main floor. Walking distance to cafés/restaurants, sport complexes, and parks. Public transportation available on 4th Street NW, including bus routs #2 and #404. Close proximity to 16 Avenue NE and Centre Street. 5 minutes to Downtown Calgary, and 5 minutes to Deerfoot Trail SE via 16 Avenue NE.