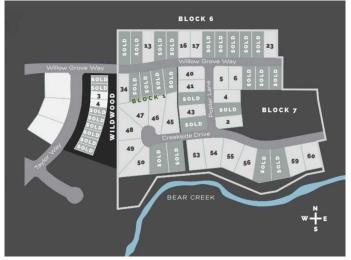

#### \$275,000

0 Bedroom, 0.00 Bathroom, Land on 0.58 Acres

Taylor Estates, Rural Grande Prairie No. 1, County of, Alberta

Taylor Estates, the most sought after address in the Peace; Taylor Estates affords you all of the convenience of city living and all the comfort of country life in this well-planned community. On the Southwest edge of the city, in the County of Grande Prairie, large rural estate properties are situated on the banks of Bear Creek. Choose your lot, choose your builder, and get started on your Dream Home in Taylor Estates.

### **Community Information**

Address 5709 Poplar Subdivision Taylor Estates

City Rural Grande Prairie No. 1, 0

County Grande Prairie No. 1, County of

Province Alberta
Postal Code T8W 0H3