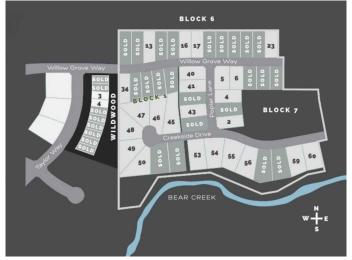

### \$275,000

0 Bedroom, 0.00 Bathroom, Land on 0.58 Acres

Taylor Estates, Rural Grande Prairie No. 1, County of, Alberta

Taylor Estates, the most sought after address in the Peace; Taylor Estates affords you all of the convenience of city living and all the comfort of country life in this well-planned community. On the Southwest edge of the city, in the County of Grande Prairie, large rural estate properties are situated on the banks of Bear Creek. Choose your lot, choose your builder, and get started on your Dream Home in Taylor Estates.

# **Community Information**

Address 5716 Poplar Subdivision Taylor Estates

City Rural Grande Prairie No. 1, 0

County Grande Prairie No. 1, County of

Province Alberta
Postal Code T8W 0H3