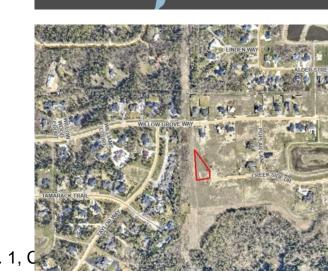

## **Community Information**

| Address     | 7960 Creekside Drive            |
|-------------|---------------------------------|
| Subdivision | Taylor Estates                  |
| City        | Rural Grande Prairie No. 1, C   |
| County      | Grande Prairie No. 1, County of |
| Province    | Alberta                         |
| Postal Code | T8W 0H3                         |