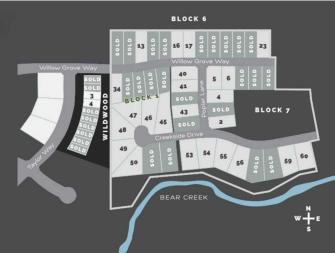

## **Community Information**

| Address     | 7960 Creekside Drive            |
|-------------|---------------------------------|
| Subdivision | Taylor Estates                  |
| City        | Rural Grande Prairie No. 1, C   |
| County      | Grande Prairie No. 1, County of |
| Province    | Alberta                         |
| Postal Code | T8W 0H3                         |