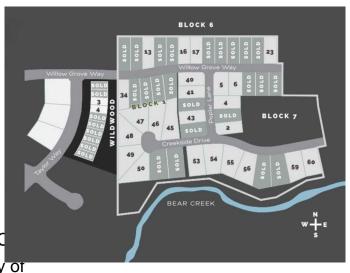

# \$375,000 - 7919 Creekside Drive, Rural Grande Prairie No. 1, County of

MLS® #A2048891

## **Community Information**

Address 7919 Creekside Drive

Subdivision Taylor Estates

City Rural Grande Prairie No. 1, 0

County Grande Prairie No. 1, County of

Province Alberta
Postal Code T8W 0H3