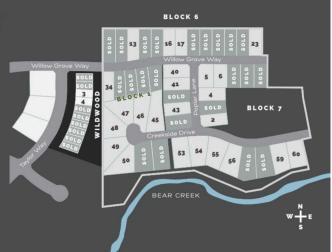

# \$395,000

0 Bedroom, 0.00 Bathroom, Land on 0.73 Acres

Taylor Estates, Rural Grande Prairie No. 1, County of, Alberta

Taylor Estates, the most sought after address in the Peace; Taylor Estates affords you all of the convenience of city living and all the comfort of country life in this well-planned community. On the Southwest edge of the city, in the County of Grande Prairie, large rural estate properties are situated on the banks of Bear Creek. Choose your lot, choose your builder, and get started on your Dream Home in Taylor Estates.

### **Community Information**

| Address     | 7915 Creekside Drive          |    |
|-------------|-------------------------------|----|
| Subdivision | Taylor Estates                |    |
| City        | Rural Grande Prairie No. 1, 0 |    |
| County      | Grande Prairie No. 1, County  | OT |
| Province    | Alberta                       |    |
| Postal Code | T8W 0H3                       |    |