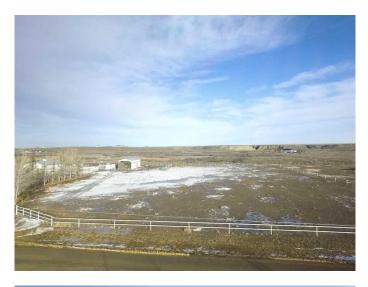

#### \$198,900

0 Bedroom, 0.00 Bathroom, Land on 2.15 Acres

NONE, Rural Cypress County, Alberta

2 Acre lot in Country Haven Estates with poll barn 24x42 that is used as a hay shed at present, nice location to build a home with pavement all the way to town. If you where to look at the price to build this poll barn today! It makes the price of this lot very reasonable.