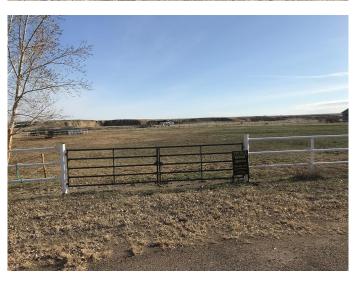

### \$198,900

0 Bedroom, 0.00 Bathroom, Land on 2.15 Acres

NONE, Rural Cypress County, Alberta

2 Acre lot in Country Haven Estates with poll barn 24x42 that is used as a hay shed at present, nice location to build a home with pavement all the way to town. If you where to look at the price to build this poll barn today! It makes the price of this lot very reasonable.