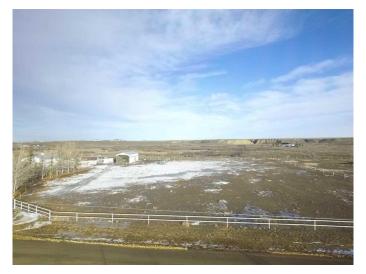

### \$198,900

0 Bedroom, 0.00 Bathroom, Land on 2.15 Acres

NONE, Rural Cypress County, Alberta

2 Acre lot in Country Haven Estates with poll barn 24x42 that is used as a hay shed at present, nice location to build a home with pavement all the way to town. If you where to look at the price to build this poll barn today! It makes the price of this lot very reasonable.