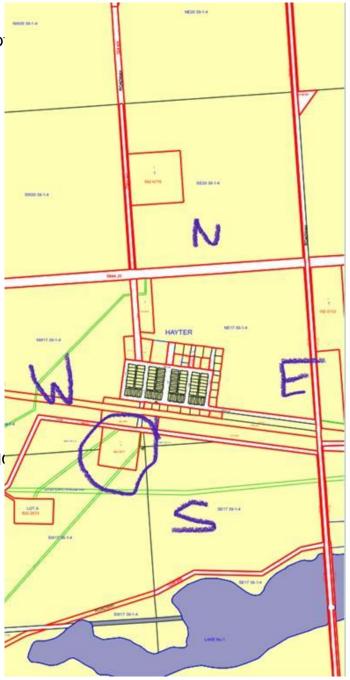

## **Community Information**

Address 14043 Twp Rd 393

Subdivision NONE

City Rural Provost No. 52, M.D. o

County Provost No. 52, M.D. of

Province Alberta
Postal Code T0B1X0

**Amenities** 

Utilities Natural Gas at Lot Line