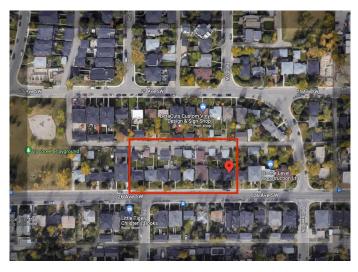

#### \$6,400,000

0 Bedroom, 0.00 Bathroom, Commercial on 1.14 Acres

Bankview, Calgary, Alberta

LAND, LAND, LAND ASSEMBLY -**OPPORTUNITY IN INNER-CITY CALGARY in** Bankview on 26th AVE SW. There are 8 spectacular 45' x 139' RC-2 zoned lots available! You may assemble up to 360' of exclusive inner-city land. (We have 1920, 1924 and 1928 26 AVE SW listed on the MLS. Located in the ultra sought-after inner-city community of Bankview and Marda Loop, these lots are perched at a high point in the community. Build with potential city views on a reasonably quiet street. This convenient and exclusive location is just minutes from both the Children's and Foothills Hospitals, Tom Baker Cancer Centre, Mount Royal University, University of Calgary, and affords easy access to the downtown core or escape to the nearby mountains. Also, just steps away from the Bow River and its extensive pathways system. Seven of the existing eight homes are in very good condition and are rented at mostly current market rent. The existing zoning allows easy subdivision into two lots and building of duplexes, but the city much prefers higher density as witnessed with the new building of a multi-family complex 300m East. This land intersects the communities of Bankview, South Calgary and Richmond Park/Knobhill. Along with Altadore and Garrison Woods, these communities comprise the commercial district of Trendy Marda Loop, which continues to be quickly redeveloping with executive homes and multi-family throughout its picturesque tree-lined streets.

### **Community Information**

| Address     | 1920 To 1948 26 Avenue Sw |
|-------------|---------------------------|
| Subdivision | Bankview                  |
| City        | Calgary                   |
| County      | Calgary                   |
| Province    | Alberta                   |
| Postal Code | T2T 1E3                   |
|             |                           |