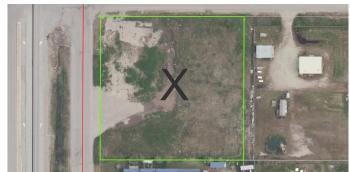

### \$500,000

0 Bedroom, 0.00 Bathroom, Commercial on 2.07 Acres

NONE, Valleyview, Alberta

Over 2 acres located at the main service intersection for Valleyview on Highway 43. High traffic, High visibility corner. Ready to develop. Remediation is complete and Report is available.