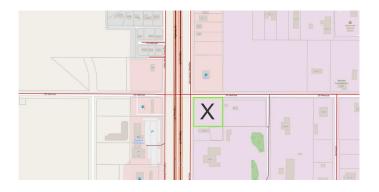

### \$500,000

0 Bedroom, 0.00 Bathroom, Commercial on 2.07 Acres

NONE, Valleyview, Alberta

Over 2 acres located at the main service intersection for Valleyview on Highway 43. High traffic, High visibility corner. Ready to develop. Remediation is complete and Report is available.

Great opportunity!