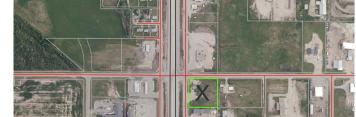

### \$500,000

0 Bedroom, 0.00 Bathroom, Commercial on 2.07 Acres

NONE, Valleyview, Alberta

Over 2 acres located at the main service intersection for Valleyview on Highway 43. High traffic, High visibility corner. Ready to develop. Remediation is complete and Report is available.

Great opportunity!