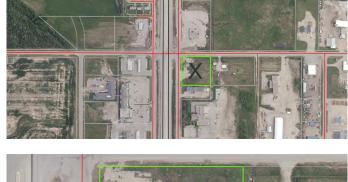

### \$500,000

0 Bedroom, 0.00 Bathroom, Commercial on 2.07 Acres

NONE, Valleyview, Alberta

Over 2 acres located at the main service intersection for Valleyview on Highway 43. High traffic, High visibility corner. Ready to develop. Remediation is complete and Report is available.

Great opportunity!