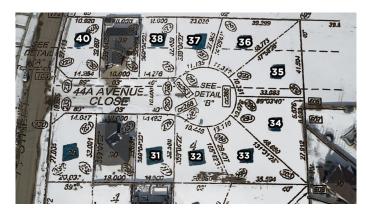

### **Community Information**

Address 7205 44 A Avenueclose

Subdivision West Park
City Camrose
County Camrose
Province Alberta
Postal Code T4V 5E2

#### **Additional Information**

Date Listed March 21st, 2023

Days on Market 769

Zoning R1