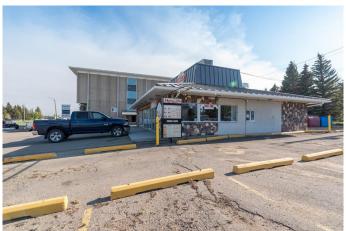

# \$549,000 - 3314 50 Avenue, Lloydminster

MLS® #A2024177

## \$549,000

0 Bedroom, 0.00 Bathroom, Commercial on 0.48 Acres

Steele Heights, Lloydminster, Alberta

Centrally located, nicely maintained highway frontage commercial building with anchor tenants in place. Single storey 2,250 square foot blueprint, concrete slab on grade, sloped metal roof system with flat top, double aluminum and glass unit front doors, 200 AMP electrical, roof-top HVAC, A/C units, north side drive-through window, great parking options, lighted corner pylon sign. Both tenants are willing to remain in the building and negotiate new lease agreements OR purchase the building for your own business venture opportunity presents! PLEASE DO NOT ATTEND THE BUILDING WITH VIEWING **EXPECATIONS WITHOUT A SCHEDULED** APPOINTMENT.

#### **Amenities**

Parking Spaces 10