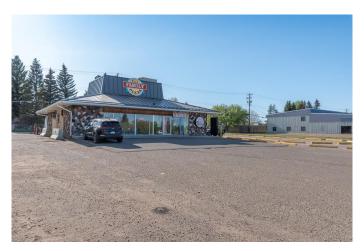

# \$549,000 - 3314 50 Avenue, Lloydminster

MLS® #A2024177

## \$549,000

0 Bedroom, 0.00 Bathroom, Commercial on 0.48 Acres

Steele Heights, Lloydminster, Alberta

Centrally located, nicely maintained highway frontage commercial building with anchor tenants in place. Single storey 2,250 square foot blueprint, concrete slab on grade, sloped metal roof system with flat top, double aluminum and glass unit front doors, 200 AMP electrical, roof-top HVAC, A/C units, north side drive-through window, great parking options, lighted corner pylon sign. Both tenants are willing to remain in the building and negotiate new lease agreements OR purchase the building for your own business venture opportunity presents! PLEASE DO NOT ATTEND THE BUILDING WITH VIEWING **EXPECATIONS WITHOUT A SCHEDULED** APPOINTMENT.

#### **Essential Information**

MLS® # A2024177
Price \$549,000

Bathrooms 0.00 Acres 0.48 Year Built 1976

Type Commercial Sub-Type Mixed Use

Status Active

#### **Exterior**

Roof Metal, Flat

Construction Stone, Stucco, Wood Frame, Cedar

Foundation Poured Concrete, Slab