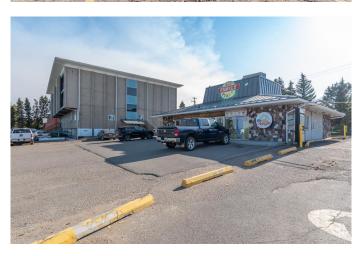

# \$549,000 - 3314 50 Avenue, Lloydminster

MLS® #A2024177

## \$549,000

0 Bedroom, 0.00 Bathroom, Commercial on 0.48 Acres

Steele Heights, Lloydminster, Alberta

Centrally located, nicely maintained highway frontage commercial building with anchor tenants in place. Single storey 2,250 square foot blueprint, concrete slab on grade, sloped metal roof system with flat top, double aluminum and glass unit front doors, 200 AMP electrical, roof-top HVAC, A/C units, north side drive-through window, great parking options, lighted corner pylon sign. Both tenants are willing to remain in the building and negotiate new lease agreements OR purchase the building for your own business venture opportunity presents! PLEASE DO NOT ATTEND THE BUILDING WITH VIEWING **EXPECATIONS WITHOUT A SCHEDULED** APPOINTMENT.

#### **Exterior**

Roof Metal, Flat

Construction Stone, Stucco, Wood Frame, Cedar

Foundation Poured Concrete, Slab