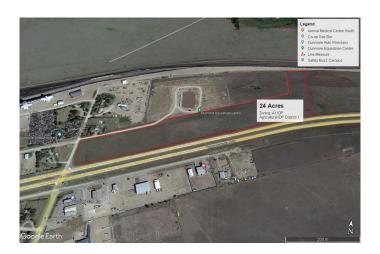

## \$1,745,000

0 Bedroom, 0.00 Bathroom, Land on 24.00 Acres

Dunmore Industrial, Dunmore, Alberta

24 Acres in the hamlet of Dunmore with #1 highway frontage across highway from the Co op gas bar and bulk fuel card lock. Raw land ready for development with high traffic exposure.