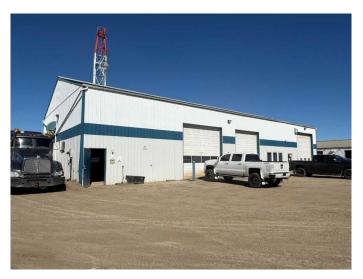

### \$1,200,000

0 Bedroom, 0.00 Bathroom, Commercial on 0.00 Acres

Poplar Ridge\_MBRA, Rural Brazeau County, Alberta

2 Acres with 5,160 sq ft industrial building located in Brazeau County on corner lot 5206 62 St. Building features: 2 drive through bays with oil pit access, 3rd bay (not drive though), 100' drive through wash bay, office space with 2 offices, 2 bathrooms, file storage room, break room and a mezzanine with crew room and parts room. Property is fenced with chain link fence. Property is rented until November 2026

Built in 1995

#### **Exterior**

Roof Metal

Construction Metal Frame, Metal Siding