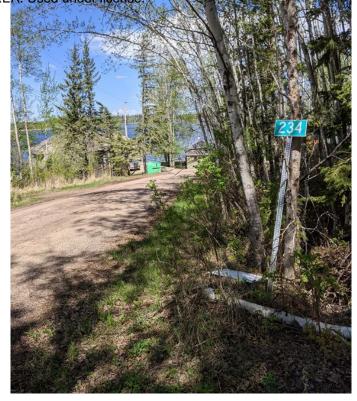

### \$69,000

0 Bedroom, 0.00 Bathroom, Land on 0.17 Acres

NONE, Plamondon, Alberta

Welcome weekenders! Here is a great place you can park your RV and come relax. Bayview Beach is a small subdivision on Lac La Biche lake with some full-time residents and other seasonal users. There is a boat launch and good access to a sandy from this lot via the municipal reserve area. Just a two-minute drive to the hamlet of Plamondon where you can find all amenities. Bayview Beach is a hidden gem and could be your weekend retreat or future full-time residence. Municipal water and sewer has recently been brought into the subdivision, so connection is possible. This lot is nicely treed so you can decide if you'd like to take down some more or enjoy the privacy the lot already offers.

## **Community Information**

Address 234, 15538 Old Trail

Subdivision NONE

City Plamondon

County Lac La Biche County

Province Alberta
Postal Code T0A 2T0