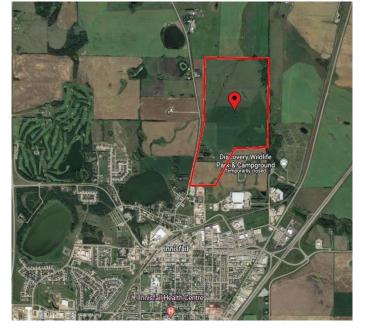

### \$7,800,000

0 Bedroom, 0.00 Bathroom, Land on 270.00 Acres

North Industrial, Innisfail, Alberta

270 Acres of PRIME Industrial Development Land on the Leading Edge of Innisfail's NASP. This Unique Property is an Excellent Investment and Development Opportunity. With allocation for Industrial purposes and directly connected to North Innisfail and all Municipal Service Connections, it's an ideal parcel. While the land is currently serving Agricultural & Cattle needs, it is Zoned RD (Reserved for Future Development) within Innisfail's current NASP and is an Integral Main Component to the Expansion in the town of Innisfail. It's a very Rare Investment Opportunity in a Community Poised for Expansive Growth! This land can be sold in 2 separate parcels comprised of the South - 110 Acre Parcel at \$3,200,000 & the North - 160 Acre Parcel at \$4,500,000.

# **Community Information**

Address 6360 C & E Trail

Subdivision North Industrial

City Innisfail

County Red Deer County

Province Alberta
Postal Code T4G 0G9

### **Additional Information**

Date Listed October 15th, 2022

Days on Market 1066 Zoning RD