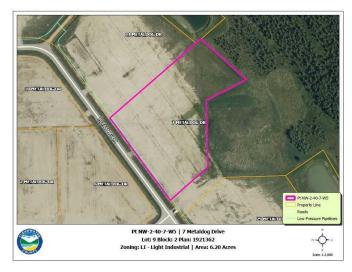

### \$341,000

0 Bedroom, 0.00 Bathroom, Land on 6.20 Acres

Metaldog Industrial Park, Rural Clearwater County, Alberta

7 METALDOG DRIVE 6.2 ACRES - Metaldog Industrial Subdivision is located minutes northeast of Rocky Mountain House on Airport Road, situated on a ban-free road, and located within a mile of Alberta's High Load Corridor. Zoned LIGHT INDUSTRIAL DISTRICT "Ll― Metaldog Industrial Subdivision is 1 of the newest industrial subdivisions within Clearwater County (has been used for a pipe laydown yard for the past couple of years). All bare lots are serviced with 3 PHASE power and natural gas to property lines, and all roads within the subdivision are paved, (Note: private well & sewer systems will need to be installed at the purchaser's expense to suit individual requirements). A firepond is located within the subdivision. Prime location to establish, and grow your business. Immediate possession is available. The general purpose of this district is to accommodate and regulate small to medium-scale industrial operations, note a security suite as part of the main building is permitted as a discretionary use (this allows for an owner/operator or staff to live onsite for security purposes, and is at the discretion of the development officer). No development timeframes. Parcel sizes available range in size from 3.83 acres - 8.01 acres and are NEWLY priced. Make your mark in CENTRAL ALBERTA! (GST is applicable)

## **Community Information**

Address 7 Metaldog Drive

Subdivision Metaldog Industrial Park
City Rural Clearwater County

County Clearwater County

Province Alberta
Postal Code T4T 2A2

#### **Additional Information**

Date Listed September 22nd, 2022

Days on Market 1042

Zoning LIGHT INDUSTRIAL